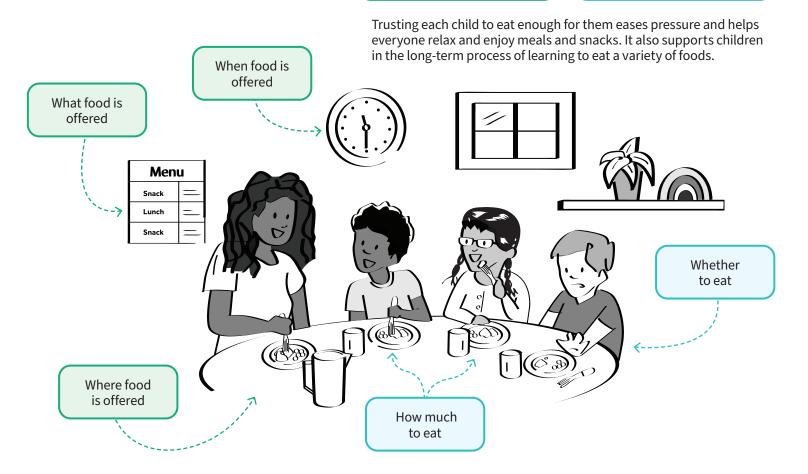

## Mealtime Roles in Early Childhood

The Satter Division of Responsibility in Feeding's sets out specific roles for eating.

**Adults** decide **what**, **when**, and **where** food is offered.

**Children** decide **whether** and **how much** to eat from what is offered.

| Roles at meals and snacks            | Adults   | Children |
|--------------------------------------|----------|----------|
| What food is offered                 | <b>Ø</b> |          |
| When food is offered                 | <b>⊘</b> |          |
| Where food is offered                | <b>Ø</b> |          |
| Whether to eat from what is offered  |          | <b>⊘</b> |
| How much to eat from what is offered |          | <b>⊘</b> |